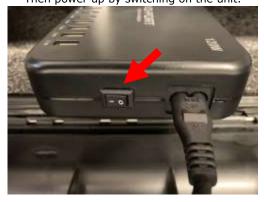

4. Connect the power cord: on one side to the USB charger, on the other to the electrical outlet.

Then power up by switching on the unit.