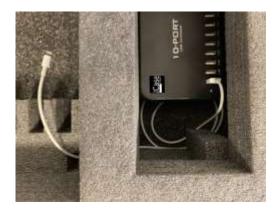

## Instruction Sheet mod. (19)TABS10.USB

To prepare the TABLETSHUTTLE to accommodate your iPads or Tablets please follow these instructions.

1. Shorten the length of all the USB cords to approximately 45 cm. / 18 in.by bundling the loose cable towards the connector end as shown in the photo.

You may use cable ties to fix the cables to the desired length.

2. Connect all the USB cords to the charger by leading them through the inner channel, towards the iPads area.

3. Insert the iPads / Tablets in their slots and connect all cables to recharge them.

4. Connect the power cord: on one side to the USB charger, on the other to the electrical outlet.

Then power up by switching on the unit.