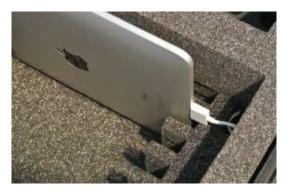

## Instruction Sheet mod. (19)TABS10.USB

To prepare the TABLETSHUTTLE to accommodate your iPads or Tablets please follow these instructions.

1. Shorten the length of all the USB cords to approximately 45 cm. / 18 in.by bundling the loose cable towards the connector end as shown in the photo.