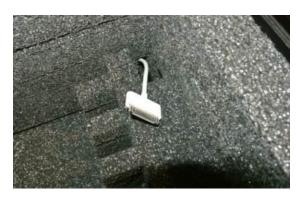

## Instruction Sheet mod. (14)TABS10.USB.US

To prepare the TABLETSHUTTLE to accommodate your iPads or Tablets please follow these instructions.

1. Shorten the length of all the USB cords to approximately 45 cm. / 18 in.by bundling the loose cable towards the connector end as shown in the photo.

You may use cable ties to fix the cables to the desired length.

. Plug in the chargers to the power strip, located on the right side of the case.