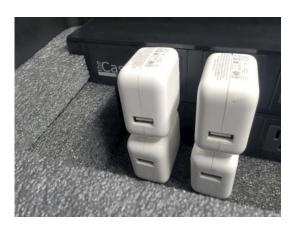

## Connect the chargers towards the outside of the strip, do not force any other position

3. One by one, connect all the USB cords to the chargers.

4. Lead the cords through the opening between the chargers bank area and the iPads area; line up each of the iPad connectors to their respective position.