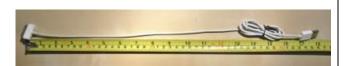

## Instruction Sheet mod. (14)TABS10.USB.US

To prepare the TABLETSHUTTLE to accommodate your iPads or Tablets please follow these instructions.

1. Shorten the length of all the USB cords to approximately 45 cm. / 18 in.by bundling the loose cable towards the connector end as shown in the photo.

You may use cable ties to fix the cables to the desired length.

. Plug in the chargers to the power strip, located on the right side of the case.