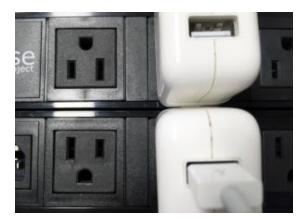

## Connect the chargers towards the outside of the strip, do not force any other position

3. One by one, connect all the USB cords to the chargers.

4. Lead the cords through the opening between the chargers bank area and the iPads area; line up each of the iPad connectors to their respective position.