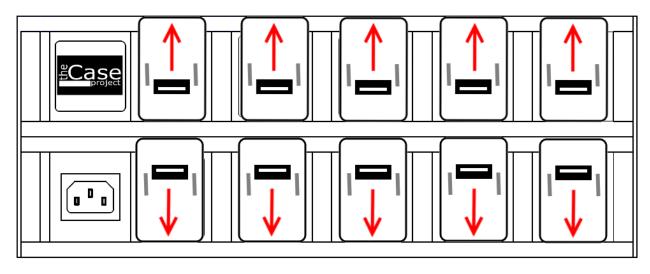

## Connect the chargers towards the outside of the strip, do not force any other position

3. One by one, connect all the USB cords to the chargers.

4. Lead the cords through the opening between the chargers bank area and the iPads area; line up each of the iPad connectors to their respective position.