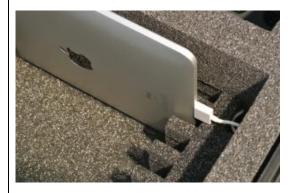

5. Insert the iPads / Tablets in their slots and connect all cables to recharge them.

6. Plug-in the power cord and power up the chargers bank up by connecting to electrical outlet.

→ You may lead the power cord to the outside of the case using the specific groove on the right side to recharge when the case is closed and secured.